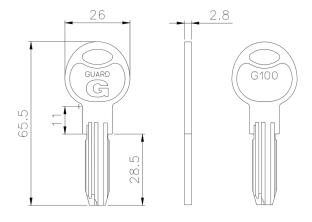

## Technical information

| Cylinder materials | Cylinder: MS 58 Brass<br>Key: Brass, nickel plated<br>Cam: Sintered steel<br>Springs: Stainless steel (inox)                                                                                                                     |
|--------------------|----------------------------------------------------------------------------------------------------------------------------------------------------------------------------------------------------------------------------------|
| Availabe sizes     | Minimum length per side: 31 mm, e.g. total min. 31/31<br>Other sizes: 35 mm and further 5 mm steps up to 70 mm (max. total size 120 mm)<br>Maximum total length: 120 mm<br>Maximum length per side: 70 mm, e.g. total max. 70/50 |
| Available finishes | Nickel Plated, brass upon request  3 keys included: 5 keys included upon request                                                                                                                                                 |