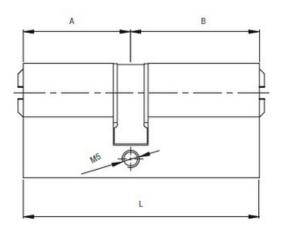

## Technical information

| Cylinder materials | Cylinder: MS 58 Brass<br>Key: Brass, nickel plated<br>Cam: Sintered steel<br>Springs: Stainless steel (inox)                                                                                                                     |
|--------------------|----------------------------------------------------------------------------------------------------------------------------------------------------------------------------------------------------------------------------------|
| Availabe sizes     | Minimum length per side: 31 mm, e.g. total min. 31/31<br>Other sizes: 35 mm and further 5 mm steps up to 70 mm (max. total size 120 mm)<br>Maximum total length: 120 mm<br>Maximum length per side: 70 mm, e.g. total max. 70/50 |
| Available finishes | Nickel Plated, brass upon request  3 keys included: 5 keys included upon request                                                                                                                                                 |