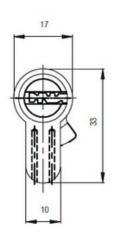

## Technical information

| Cylinder materials | Cylinder: MS 58 Brass<br>Key: Brass, nickel plated<br>Cam: Sintered steel<br>Springs: Stainless steel (inox)                                                                                                                     |
|--------------------|----------------------------------------------------------------------------------------------------------------------------------------------------------------------------------------------------------------------------------|
| Availabe sizes     | Minimum length per side: 31 mm, e.g. total min. 31/31<br>Other sizes: 35 mm and further 5 mm steps up to 70 mm (max. total size 120 mm)<br>Maximum total length: 120 mm<br>Maximum length per side: 70 mm, e.g. total max. 70/50 |
| Available finishes | Nickel Plated, brass upon request  3 keys included: 5 keys included upon request                                                                                                                                                 |