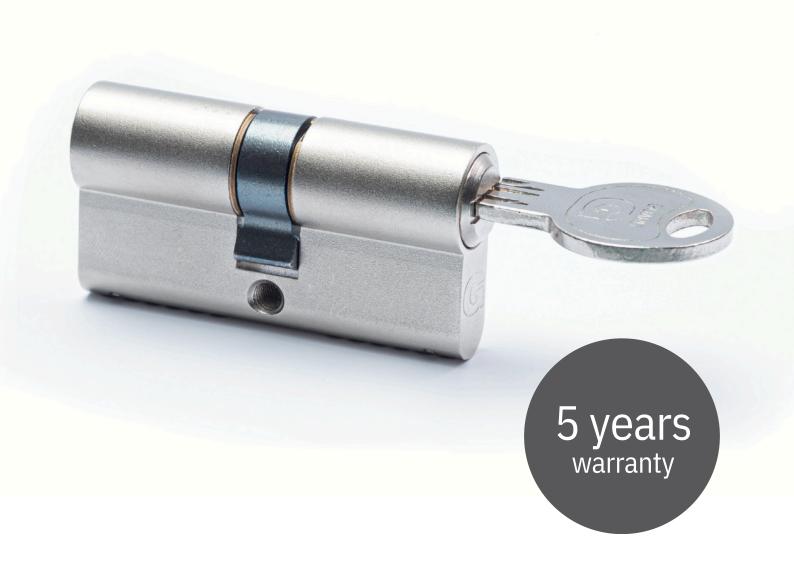

## G100 | Your reliable guardian

This reversible dimple key system with 6 pins offers you anti-drilling and anti-picking protection and is available as double cylinder, thumb turn cylinder, thumb turn cylinder with elongated axis and single cylinder.

## Your G100 benefits

Reversible key system with 6 pins
 Anti drilling & Anti picking
 Produced in Europe Certificate EN
 1303