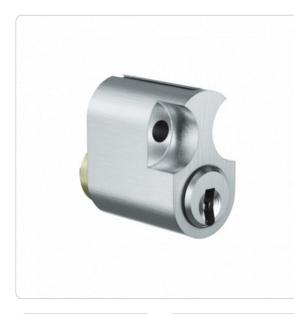

## Product description

The ICS Scandinavian oval inside cylinder is suitable for outdoor and indoor use. The cylinder can be locked from one side using an authorised key. It is suitable for use with the Scandinavian outside cylinder. Potential applications are doors to residential properties or offices, connecting doors, metal frame doors and security doors.