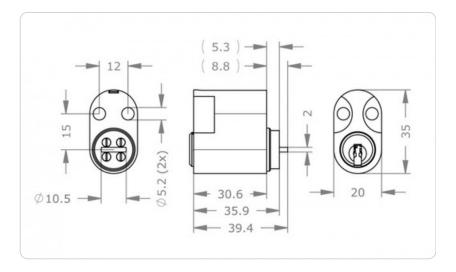

| ICS Scandinavian oval profile inside cylinder, nickel finish: M.ICS.PZ.SKI.31.NI                                                                                                                                                                                                                                                                                  |
|                                  |                                                                                                                                                                                                                                                                                                                                                                   |

## Dimensional drawing